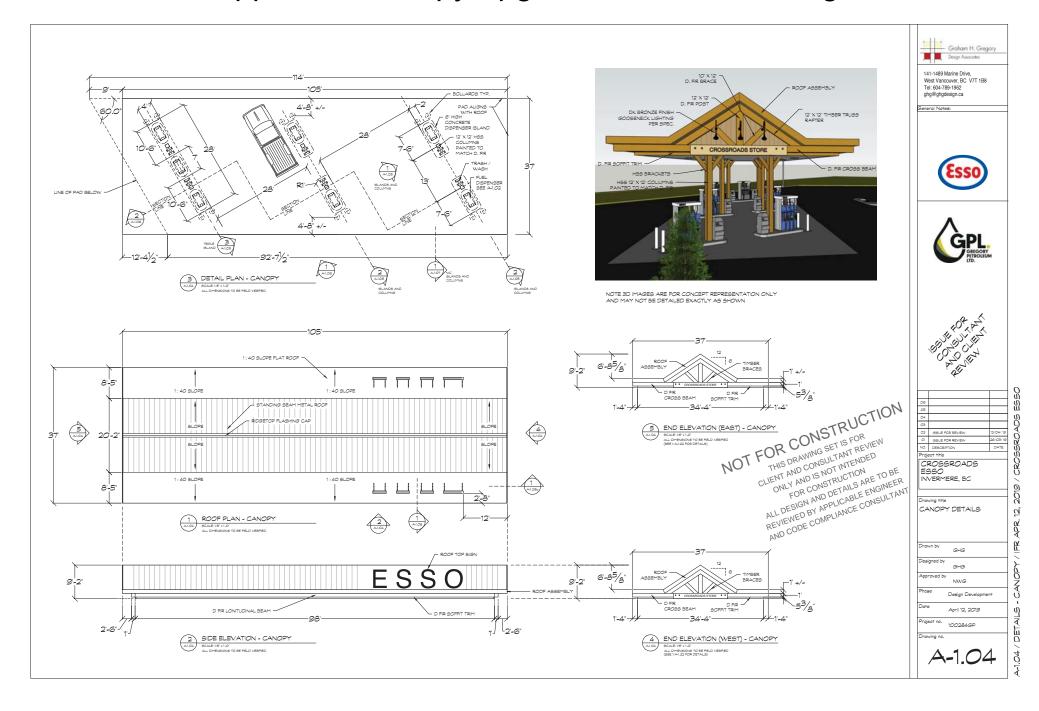

**Location Map** DL 9563 Hardware Invermene A Prairie DL 9500 Athalmer Road No Nerial) 41 -4447 Windermere Cooper Ra Copper Paint Resort 1.0.5 DI 9001 Chamber DL 9561 Ball Fields 347 N1F34a+2 Golf Course Siresons Copper Ridde Lone de Principal

# 2019 Approved Canopy - pg 1 of 2 / DP 28-18 registered



# 2019 Approved Canopy pg 2 of 2 / DP 28-18 registered



# 19\_ESSO INVERMERE-P22624\_CPY02\_R4

S:\1 CORP CUSTOMERS\ESSO\Projects\P22624 Invermere\03-Design\Art

# Dec 2019 Canopy DP 28-19 amendment refused



Customer: ESSO

Address: Invermere, BC

Project Manager: Patricia Whalen

Designer: AD

Date: 4/15/19

CANOPY - ESSO LOGO PANELS

**ILLUMINATION:** GOOSENECK LAMPS, NOT BACKLIT **LOGO:** VACUUM FORMED GEMINI LETTERS **GRAPHICS:** 3630-33 RED

BACKER: 3MM WHITE ACM PANEL BENT BOX & PAN ROCK WORK WILL COVER THE BOTTOM 4 FEET OF EACH CANOPY COLUMN

CANOPY - RED BAND PANELS
ILLUMINATION: NON ILLUMINATED
GRAPHICS: ALPOLIC PRINTED RED FEF MITSUBISHI
BACKER: 3MM WHITE ACM PANEL BENT BOX & PAN



Ph. 250.426.8131 Fax 250.426.8852 421 Patterson St. W. Cranbrook, BC VIC 6T3 www.selkirksign