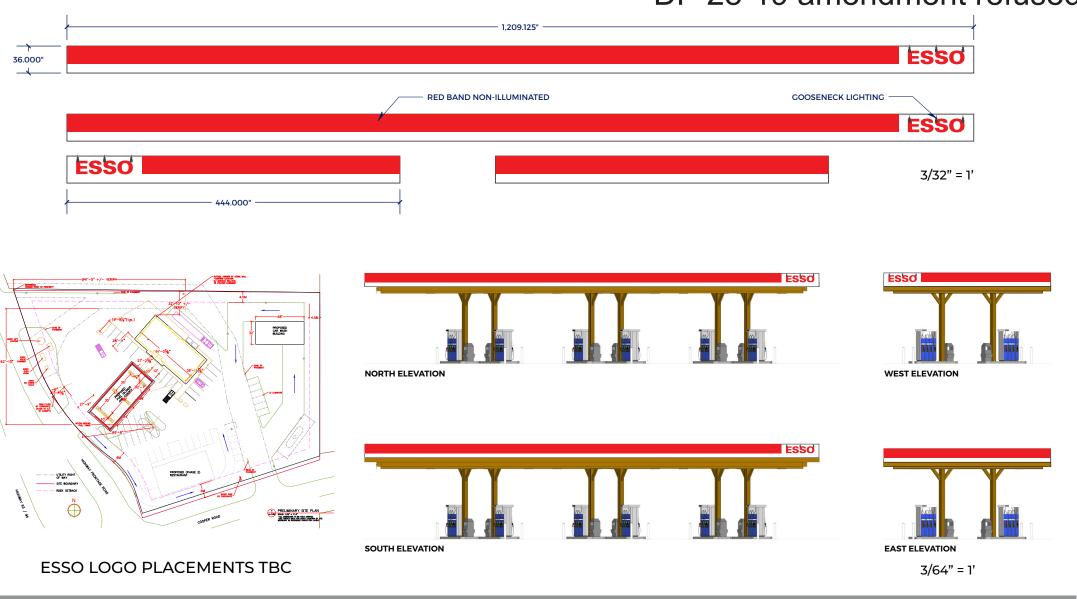

# Dec 2019 Canopy DP 28-19 amendment refused

Customer: ESSO

Address: Invermere, BC

Project Manager: Patricia Whalen

Designer: AD

Date: 4/15/19

CANOPY - ESSO LOGO PANELS

**ILLUMINATION:** GOOSENECK LAMPS, NOT BACKLIT **LOGO:** VACUUM FORMED GEMINI LETTERS **GRAPHICS:** 3630-33 RED

BACKER: 3MM WHITE ACM PANEL BENT BOX & PAN ROCK WORK WILL COVER THE BOTTOM 4 FEET OF EACH CANOPY COLUMN

CANOPY - RED BAND PANELS
ILLUMINATION: NON ILLUMINATED
GRAPHICS: ALPOLIC PRINTED RED FEF MITSUBISHI
BACKER: 3MM WHITE ACM PANEL BENT BOX & PAN