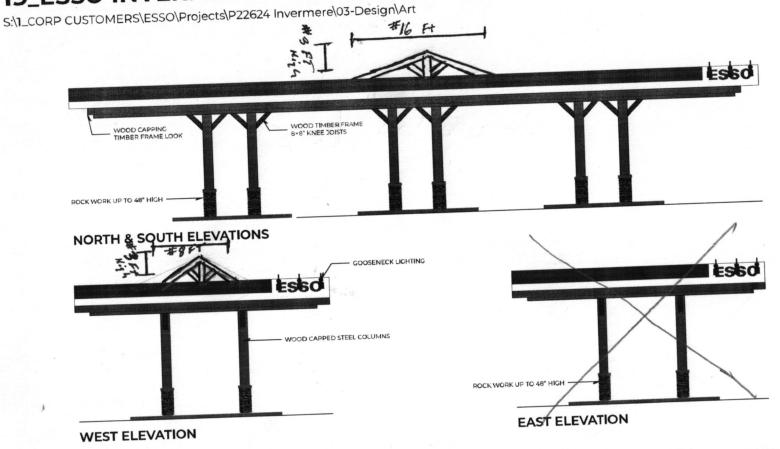

# 19\_ESSO INVERMERE-P22624\_CPY02\_R4

S:\1 CORP CUSTOMERS\ESSO\Projects\P22624 Invermere\03-Design\Art

# Dec 2019 Canopy DP 28-19 amendment refused

Customer: ESSO

Address: Invermere, BC

Project Manager: Patricia Whalen

Designer: AD

Date: 4/15/19

CANOPY - ESSO LOGO PANELS

**ILLUMINATION:** GOOSENECK LAMPS, NOT BACKLIT **LOGO:** VACUUM FORMED GEMINI LETTERS **GRAPHICS:** 3630-33 RED

BACKER: 3MM WHITE ACM PANEL BENT BOX & PAN ROCK WORK WILL COVER THE BOTTOM 4 FEET OF EACH CANOPY COLUMN

CANOPY - RED BAND PANELS
ILLUMINATION: NON ILLUMINATED
GRAPHICS: ALPOLIC PRINTED RED FEF MITSUBISHI
BACKER: 3MM WHITE ACM PANEL BENT BOX & PAN