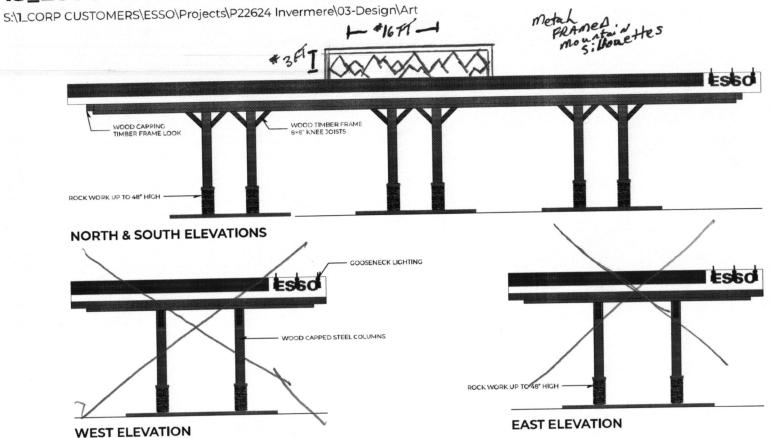

# 19\_ESSO INVERMERE-P22624\_CPY02\_R4

S:\1 CORP CUSTOMERS\ESSO\Projects\P22624 Invermere\03-Design\Art

# Dec 2019 Canopy DP 28-19 amendment refused

Customer: ESSO

Address: Invermere, BC

Project Manager: Patricia Whalen

Designer: AD

Date: 4/15/19

CANOPY - ESSO LOGO PANELS

**ILLUMINATION:** GOOSENECK LAMPS, NOT BACKLIT **LOGO:** VACUUM FORMED GEMINI LETTERS **GRAPHICS:** 3630-33 RED

BACKER: 3MM WHITE ACM PANEL BENT BOX & PAN ROCK WORK WILL COVER THE BOTTOM 4 FEET OF EACH CANOPY COLUMN

CANOPY - RED BAND PANELS
ILLUMINATION: NON ILLUMINATED
GRAPHICS: ALPOLIC PRINTED RED FEF MITSUBISHI
BACKER: 3MM WHITE ACM PANEL BENT BOX & PAN