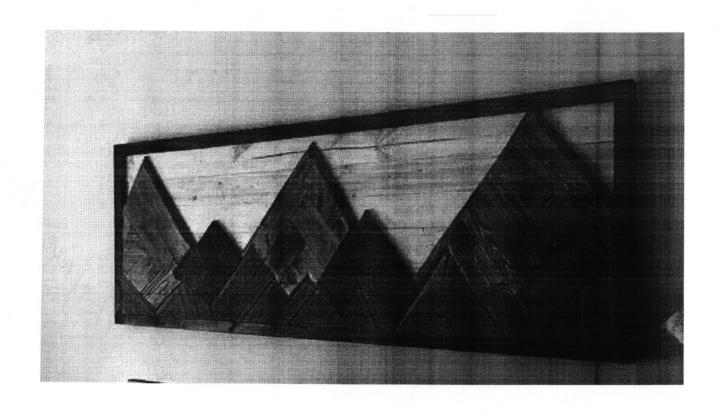

Perspective randitions in this drawing are by the designer Chiy approximate sizes and prospectives of the agns are being achieved.

Jan 2020 Example of mountain scene style