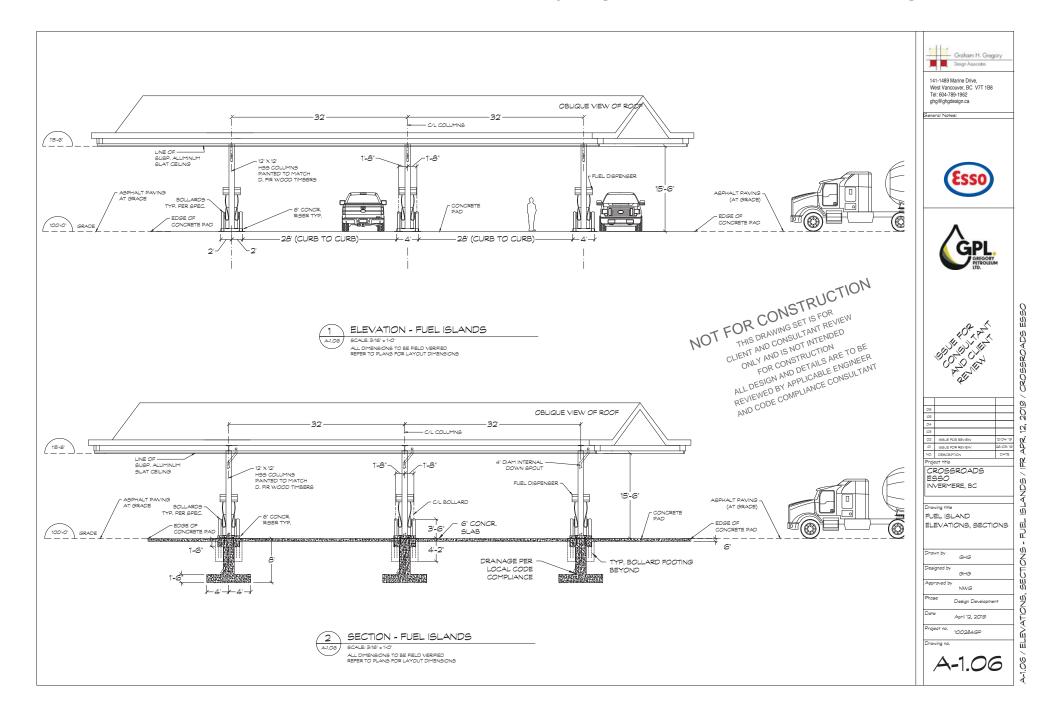

**Location Map** DL 9563 Hardware Invermene A Prairie DL 9500 Athalmer Road No Nerial) 41 -4447 Windermere Cooper Ra Copper Paint Resort 1.0.5 DI 9001 Chamber DL 9561 Ball Fields 347 N1F34a+2 Golf Course Siresons Copper Ridde Lone de Principal

# 2019 Approved Canopy - pg 1 of 2 / DP 28-18 registered



# 2019 Approved Canopy pg 2 of 2 / DP 28-18 registered



# 19\_ESSO INVERMERE-P22624\_CPY02\_R4

S:\1 CORP CUSTOMERS\ESSO\Projects\P22624 Invermere\03-Design\Art

# Dec 2019 Canopy DP 28-19 amendment refused



Customer: ESSO

Address: Invermere, BC

Project Manager: Patricia Whalen

Designer: AD

Date: 4/15/19

CANOPY - ESSO LOGO PANELS

**ILLUMINATION:** GOOSENECK LAMPS, NOT BACKLIT **LOGO:** VACUUM FORMED GEMINI LETTERS **GRAPHICS:** 3630-33 RED

BACKER: 3MM WHITE ACM PANEL BENT BOX & PAN ROCK WORK WILL COVER THE BOTTOM 4 FEET OF EACH CANOPY COLUMN

CANOPY - RED BAND PANELS
ILLUMINATION: NON ILLUMINATED
GRAPHICS: ALPOLIC PRINTED RED FEF MITSUBISHI
BACKER: 3MM WHITE ACM PANEL BENT BOX & PAN



Ph. 250.426.8131 Fax 250.426.8852 421 Patterson St. W. Cranbrook, BC VIC 6T3 www.selkirksigns.com

MEMBER OF







Page: 1 of 1

# **Description**

C