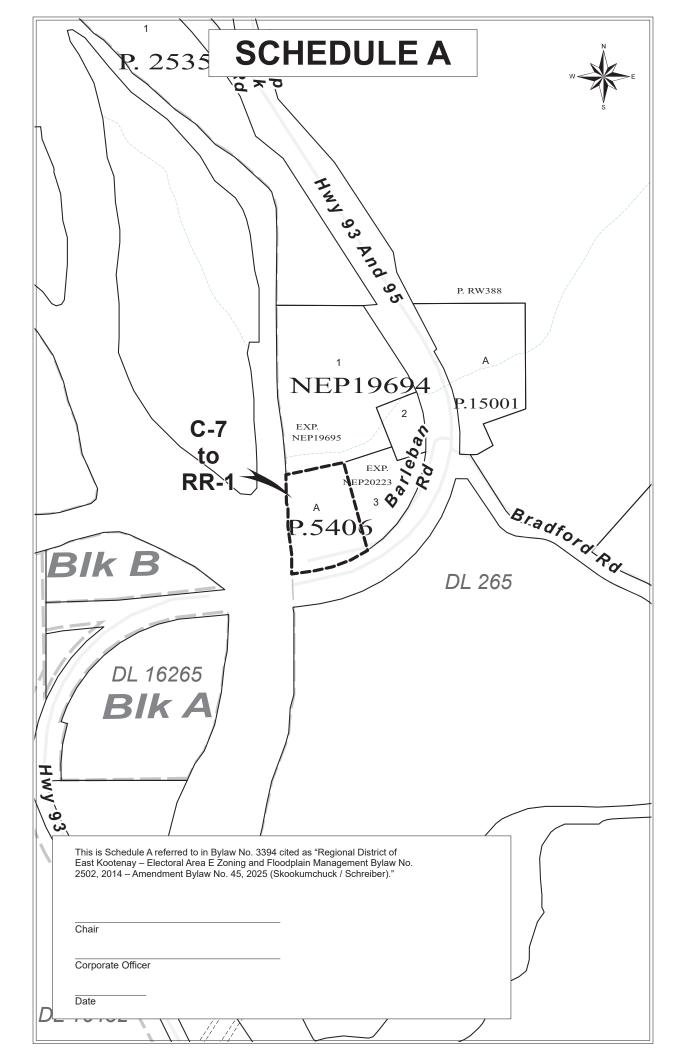

AND WHEREAS the Board deems it desirable to make this amendment as aforementioned;

NOW THEREFORE, the Board of the Regional District of East Kootenay in open meeting assembled, enacts as follows:

- This Bylaw may be cited as "Regional District of East Kootenay Electoral Area E Zoning and Floodplain Management Bylaw No. 2502, 2014 – Amendment Bylaw No. 45, 2025 (Skookumchuck / Schreiber)."
- 2. The designation of Lot A District Lot 265 Kootenay District Plan 5406, outlined on the attached Schedule A, which is incorporated in and forms part of the Bylaw, is amended from C-7, Tourist Commercial Zone to RR-1, Rural Residential (Estate) Zone.
- 3. Section 1.28 (1) is amended by adding the following:
  - (f) On Lot A District Lot 265 Kootenay District Plan 5406, one detached *accessory dwelling unit* is permitted.