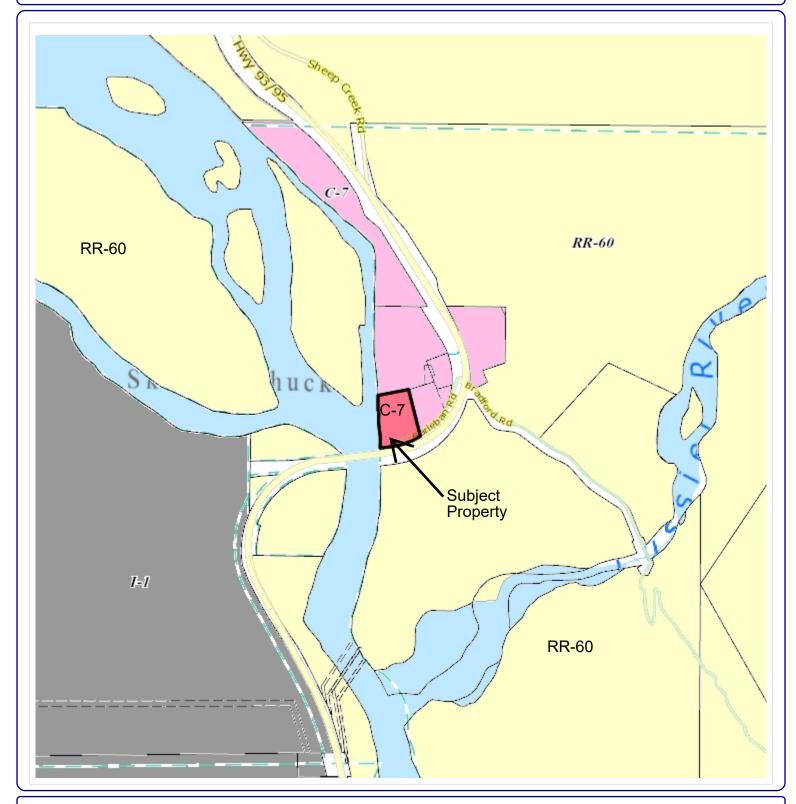

### Air Photo of Schreiber Property 4561 Barleban Road, Skookumchuck

Terpsma Land Development Consulting February 6, 2025

## Aerial Photo

Notes:

WGS\_1984\_Web\_Mercator\_Auxiliary\_Sphere RDEK GeoViewer - 3-5-2025 8:35 AM

Scale = 1: 4,000