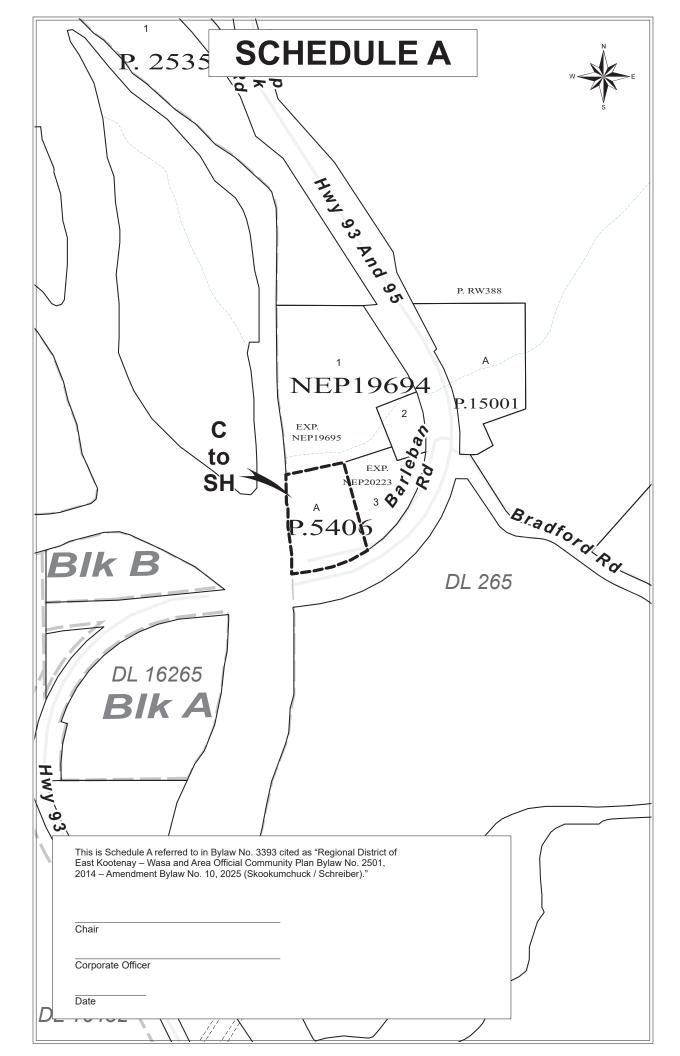

AND WHEREAS the Board deems it desirable to make this amendment as aforementioned;

NOW THEREFORE, the Board of the Regional District of East Kootenay in open meeting assembled, enacts as follows:

- This Bylaw may be cited as "Regional District of East Kootenay Wasa and Area Official Community Plan Bylaw No. 2501, 2014 – Amendment Bylaw No. 10, 2025 (Skookumchuck / Schreiber)."
- 2. The designation of Lot A District Lot 265 Kootenay District Plan 5406, outlined on the attached Schedule A, which is incorporated in and forms part of the Bylaw, are amended from C, Commercial to SH, Small Holdings.