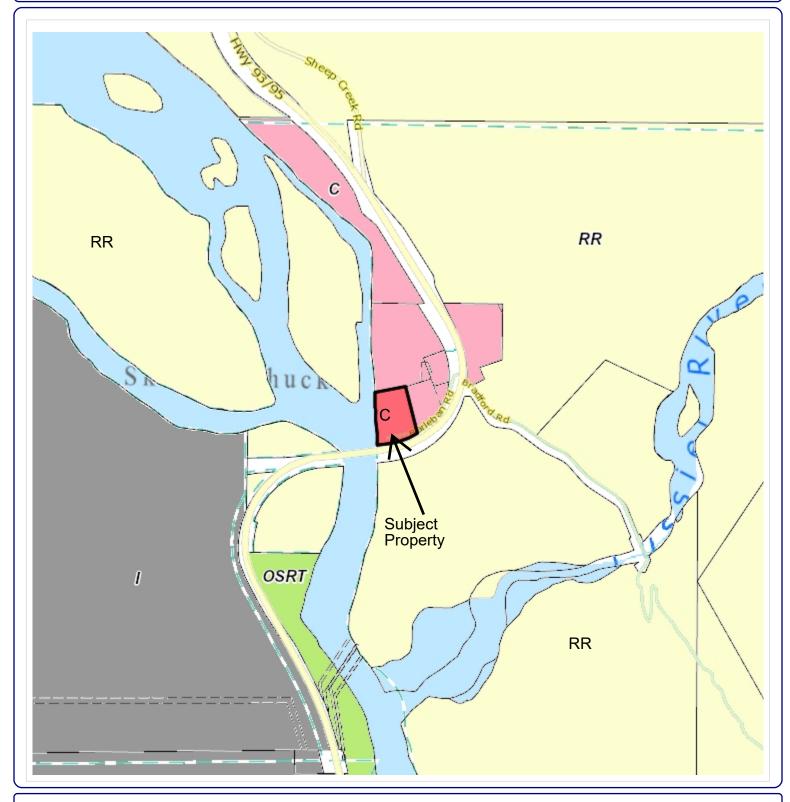

AND WHEREAS the Board deems it desirable to make this amendment as aforementioned;

NOW THEREFORE, the Board of the Regional District of East Kootenay in open meeting assembled, enacts as follows:

- This Bylaw may be cited as "Regional District of East Kootenay Electoral Area E Zoning and Floodplain Management Bylaw No. 2502, 2014 – Amendment Bylaw No. 45, 2025 (Skookumchuck / Schreiber)."
- 2. The designation of Lot A District Lot 265 Kootenay District Plan 5406, outlined on the attached Schedule A, which is incorporated in and forms part of the Bylaw, is amended from C-7, Tourist Commercial Zone to RR-1, Rural Residential (Estate) Zone.
- 3. Section 1.28 (1) is amended by adding the following:
  - (f) On Lot A District Lot 265 Kootenay District Plan 5406, one detached *accessory dwelling unit* is permitted.

# Zone Designation Map

Notes:

375 0 188 375 Meters

WGS\_1984\_Web\_Mercator\_Auxiliary\_Sphere RDEK GeoViewer - 3-5-2025 8:33 AM

Scale = 1: 15,000

This map is a user generated static output from an Internet mapping site and is for reference only. Data layers that appear on this map may or may not be accurate, current, or otherwise reliable.