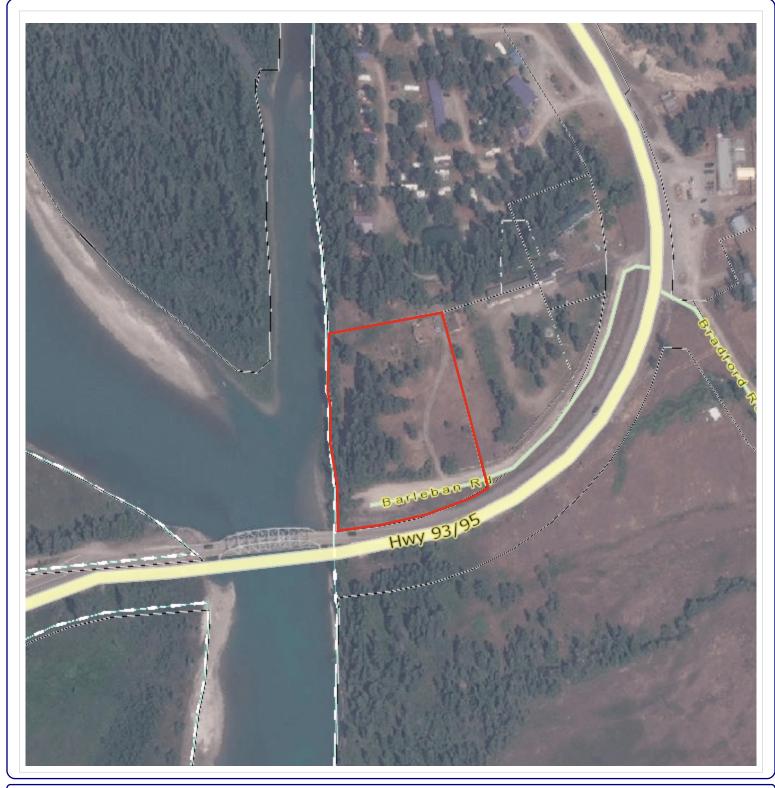

### Air Photo of Schreiber Property 4561 Barleban Road, Skookumchuck

Terpsma Land Development Consulting February 6, 2025