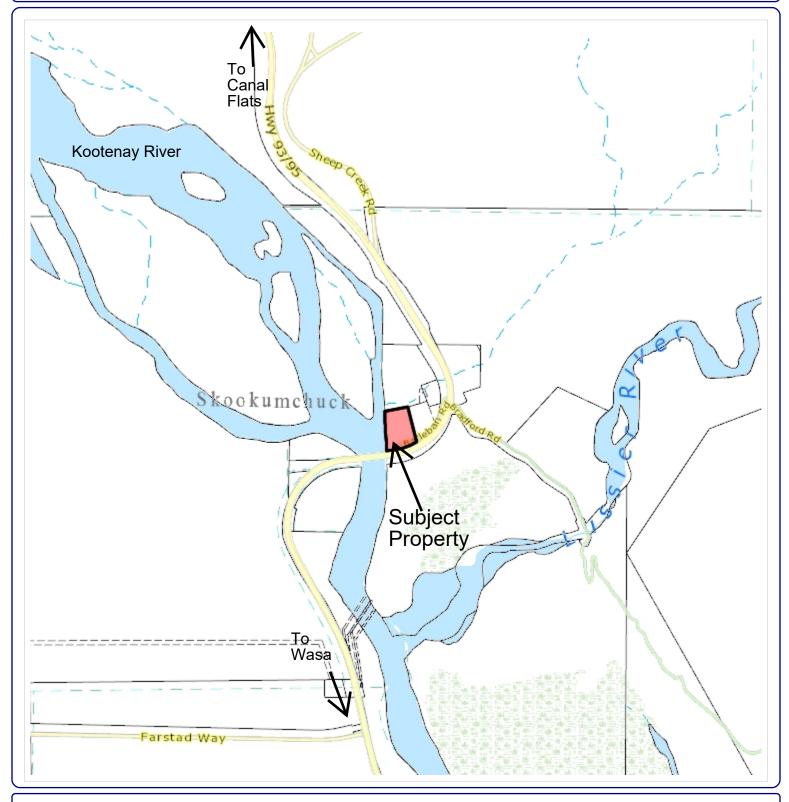

## Location Map

Notes:

500 0 250 500 Meters

Scale = 1: 20,000

This map is a user generated static output from an Internet mapping site and is for reference only. Data layers that appear on this map may or may not be accurate, current, or otherwise reliable.