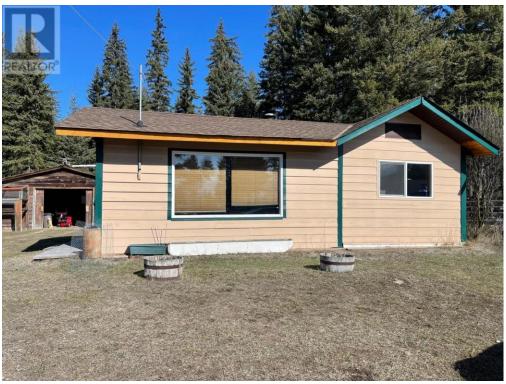

generated static output from an Internet mapping site and is for reference only. Data layers that appear on this map may or may not be accurate, current, or otherwise reliable.



# Zone Designation Map



Notes:

375 0 188 375 Meters

WGS\_1984\_Web\_Mercator\_Auxiliary\_Sphere RDEK GeoViewer - 3-5-2025 8:33 AM



Scale = 1: 15,000

This map is a user generated static output from an Internet mapping site and is for reference only. Data layers that appear on this map may or may not be accurate, current, or otherwise reliable.

### Air Photo of Schreiber Property 4561 Barleban Road, Skookumchuck



Terpsma Land Development Consulting February 6, 2025

### PHOTOGRAPHS OF SCHREIBER PROPERTY



View from Barleban Road – facing North



Primary Residence

### PHOTOGRAPHS OF SCHREIBER PROPERTY



Seasonal Accessory Dwelling



## Aerial Photo



Notes:



WGS\_1984\_Web\_Mercator\_Auxiliary\_Sphere RDEK GeoViewer - 3-5-2025 8:35 AM



Scale = 1: 4,000