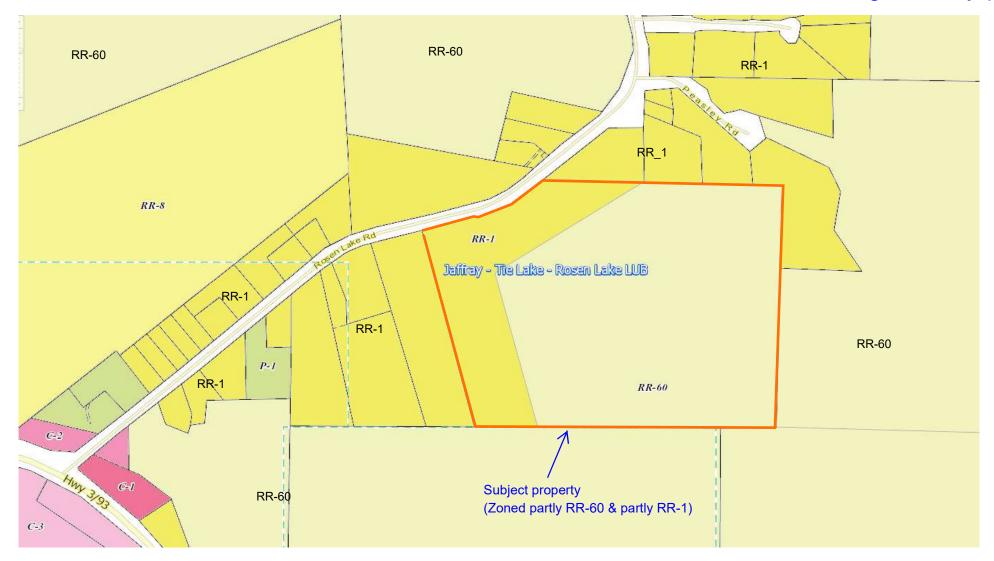

Schedule A, which is incorporated in and forms part of this Bylaw, are amended from RR-1, Rural Residential (Estate) Zone to RR-60, Rural Resource Zone, RR-60 Rural Resource Zone to RR-1, Rural Residential (Estate) Zone and, RR-1 Rural Residential (Estate) Zone to RS-1, Single Family Residential Zone.

. 2025.

| READ A SECOND TIME the READ A THIRD TIME the | day of<br>day of |         | , 2025.<br>, 2025. |  |
|----------------------------------------------|------------------|---------|--------------------|--|
| ADOPTED the day of                           |                  | , 2025. |                    |  |
| CHAIR                                        |                  |         | CORPORATE OFFICER  |  |

day of

READ A FIRST TIME the



## Location





# Land Use Designation Map



## **Aerial Photo**



# **Proposal**



Result, if Proposal is Successful



## **Proposed Future Subdivision**