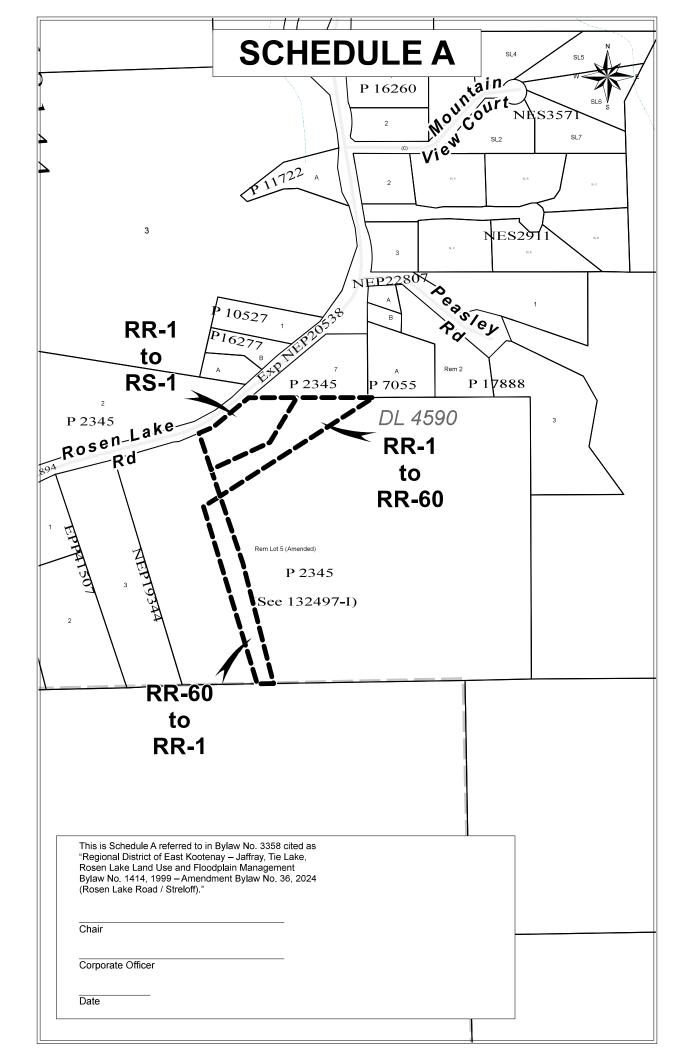

AND WHEREAS the Board deems it desirable to make this amendment as aforementioned;

NOW THEREFORE, the Board of the Regional District of East Kootenay in open meeting assembled, enacts as follows:

- This Bylaw may be cited as "Regional District of East Kootenay Jaffray, Tie Lake, Rosen Lake Land Use and Floodplain Management Bylaw No. 1414, 1999 – Amendment Bylaw No. 36, 2024 (Rosen Lake Road / Streloff)."
- 2. The designation of parts of Lot 5 (Amended, See 132497I) District Lot 4590 Kootenay District Plan 2345 Except Part Included in Plan NEP19344, outlined on the attached Schedule A, which is incorporated in and forms part of this Bylaw, are amended from RR-1, Rural Residential (Estate) Zone to RR-60, Rural Resource Zone, RR-60 Rural Resource Zone to RR-1, Rural Residential (Estate) Zone and, RR-1 Rural Residential (Estate) Zone to RS-1, Single Family Residential Zone.