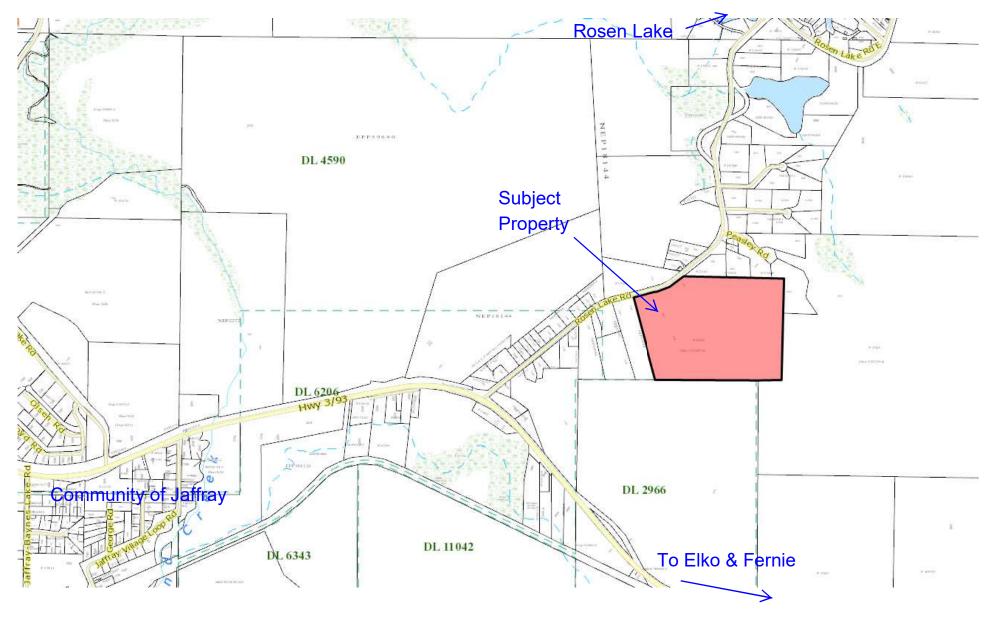

19344, outlined on the attached Schedule A, which is incorporated in and forms part of this Bylaw, are amended from RR-1, Rural Residential (Estate) Zone to RR-60, Rural Resource Zone, RR-60 Rural Resource Zone to RR-1, Rural Residential (Estate) Zone and, RR-1 Rural Residential (Estate) Zone to RS-1, Single Family Residential Zone.

. 2025.

| READ A SECOND TIME the READ A THIRD TIME the | day of<br>day of |         | , 2025.<br>, 2025. |  |
|----------------------------------------------|------------------|---------|--------------------|--|
| ADOPTED the day of                           |                  | , 2025. |                    |  |
| CHAIR                                        |                  |         | CORPORATE OFFICER  |  |

day of

READ A FIRST TIME the



## Location





# Land Use Designation Map



## **Aerial Photo**



# **Proposal**



Result, if Proposal is Successful



## **Proposed Future Subdivision**