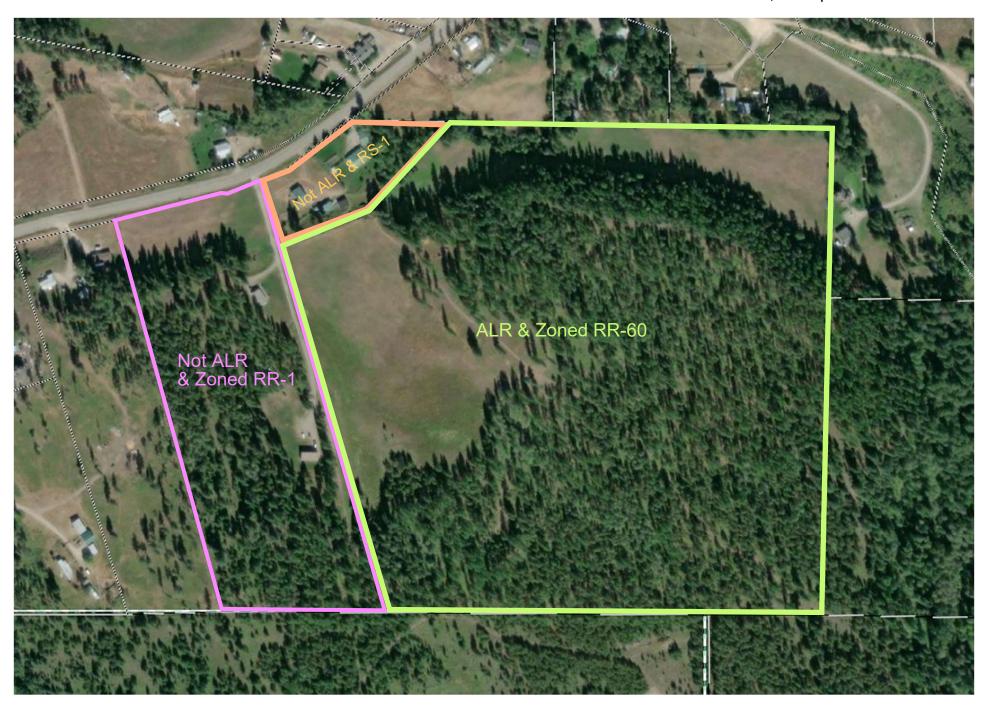

from RR-1, Rural Residential (Estate) Zone to RR-60, Rural Resource Zone, RR-60 Rural Resource Zone to RR-1, Rural Residential (Estate) Zone and, RR-1 Rural Residential (Estate) Zone to RS-1, Single Family Residential Zone.

. 2025.

| READ A SECOND TIME the READ A THIRD TIME the | day of<br>day of |         | , 2025.<br>, 2025. |  |
|----------------------------------------------|------------------|---------|--------------------|--|
| ADOPTED the day of                           |                  | , 2025. |                    |  |
| CHAIR                                        |                  |         | CORPORATE OFFICER  |  |

day of

READ A FIRST TIME the



## Location





# Land Use Designation Map



## **Aerial Photo**



# **Proposal**



Result, if Proposal is Successful



## **Proposed Future Subdivision**