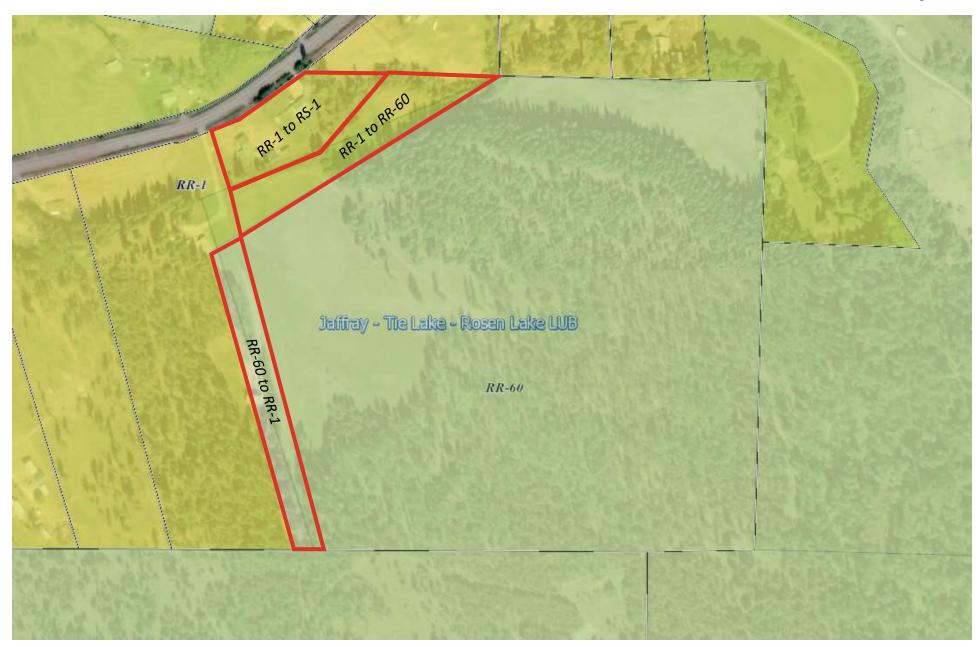

AND WHEREAS the Board deems it desirable to make this amendment as aforementioned;

NOW THEREFORE, the Board of the Regional District of East Kootenay in open meeting assembled, enacts as follows:

- This Bylaw may be cited as "Regional District of East Kootenay Jaffray, Tie Lake, Rosen Lake Land Use and Floodplain Management Bylaw No. 1414, 1999 – Amendment Bylaw No. 36, 2024 (Rosen Lake Road / Streloff)."
- 2. The designation of parts of Lot 5 (Amended, See 132497I) District Lot 4590 Kootenay District Plan 2345 Except Part Included in Plan NEP19344, outlined on the attached Schedule A, which is incorporated in and forms part of this Bylaw, are amended from RR-1, Rural Residential (Estate) Zone to RR-60, Rural Resource Zone, RR-60 Rural Resource Zone to RR-1, Rural Residential (Estate) Zone and, RR-1 Rural Residential (Estate) Zone to RS-1, Single Family Residential Zone.

# Land Use Designation Map