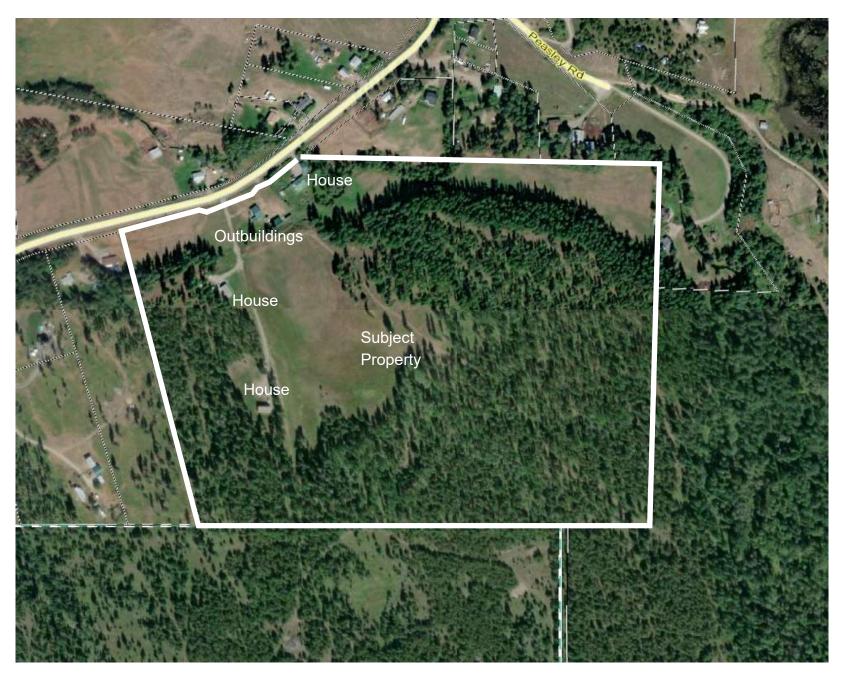

corporated in and forms part of this Bylaw, are amended from RR-1, Rural Residential (Estate) Zone to RR-60, Rural Resource Zone, RR-60 Rural Resource Zone to RR-1, Rural Residential (Estate) Zone and, RR-1 Rural Residential (Estate) Zone to RS-1, Single Family Residential Zone.

. 2025.

| READ A SECOND TIME the READ A THIRD TIME the | day of<br>day of |         | , 2025.<br>, 2025. |  |
|----------------------------------------------|------------------|---------|--------------------|--|
| ADOPTED the day of                           |                  | , 2025. |                    |  |
| CHAIR                                        |                  |         | CORPORATE OFFICER  |  |

day of

READ A FIRST TIME the



## Location





# Land Use Designation Map



## **Aerial Photo**



# **Proposal**



Result, if Proposal is Successful



## **Proposed Future Subdivision**