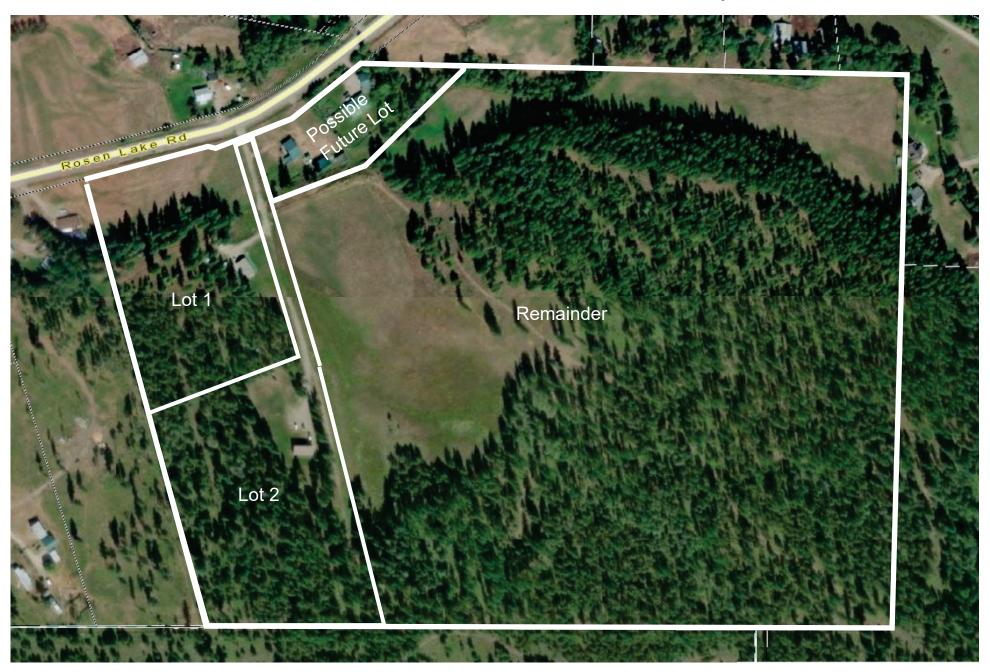

Zone to RR-60, Rural Resource Zone, RR-60 Rural Resource Zone to RR-1, Rural Residential (Estate) Zone and, RR-1 Rural Residential (Estate) Zone to RS-1, Single Family Residential Zone.

. 2025.

| READ A SECOND TIME the READ A THIRD TIME the | day of<br>day of |         | , 2025.<br>, 2025. |  |
|----------------------------------------------|------------------|---------|--------------------|--|
| ADOPTED the day of                           |                  | , 2025. |                    |  |
| CHAIR                                        |                  |         | CORPORATE OFFICER  |  |

day of

READ A FIRST TIME the



## Location





# Land Use Designation Map



## **Aerial Photo**



# **Proposal**



Result, if Proposal is Successful



## **Proposed Future Subdivision**