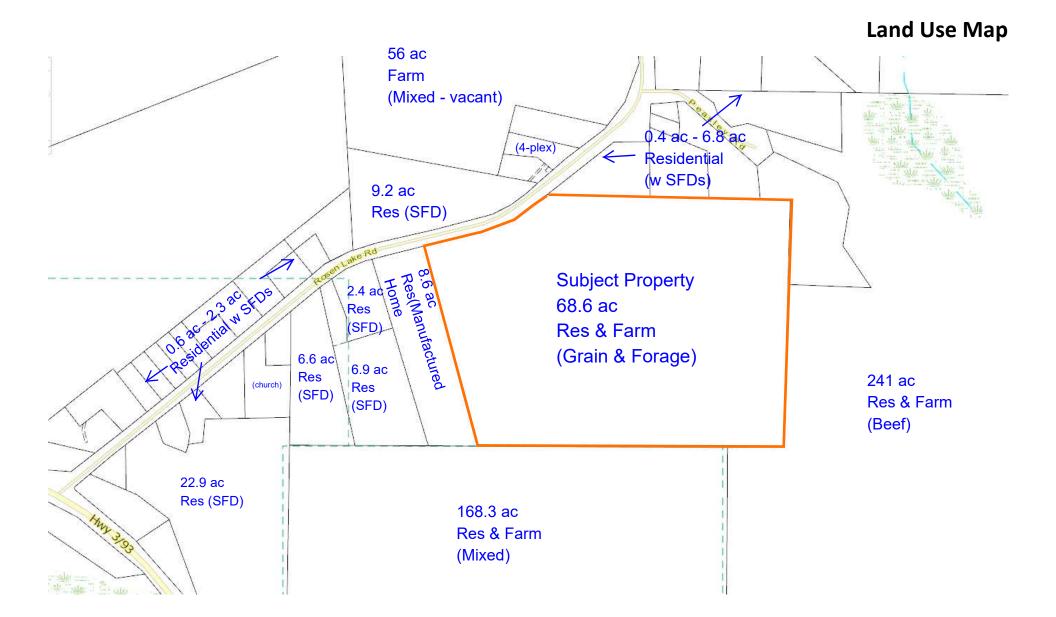

344, outlined on the attached Schedule A, which is incorporated in and forms part of this Bylaw, are amended from RR-1, Rural Residential (Estate) Zone to RR-60, Rural Resource Zone, RR-60 Rural Resource Zone to RR-1, Rural Residential (Estate) Zone and, RR-1 Rural Residential (Estate) Zone to RS-1, Single Family Residential Zone.

. 2025.

| READ A SECOND TIME the READ A THIRD TIME the | day of<br>day of |         | , 2025.<br>, 2025. |  |
|----------------------------------------------|------------------|---------|--------------------|--|
| ADOPTED the day of                           |                  | , 2025. |                    |  |
| CHAIR                                        |                  |         | CORPORATE OFFICER  |  |

day of

READ A FIRST TIME the



## Location





# Land Use Designation Map



## **Aerial Photo**



# **Proposal**



Result, if Proposal is Successful



## **Proposed Future Subdivision**