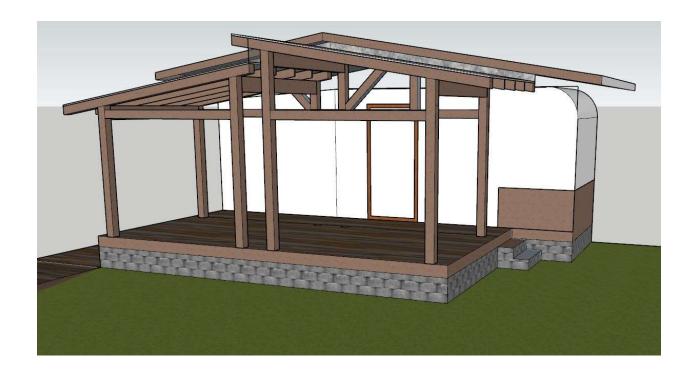

They have been denied a building permit in the past due to usable area on the lot. Once this disappointing news came in they have utilized the property as is. At this point they ae looking to keep the existing travel trailer and improve their living conditions by adding a deck and pergola in front of the travel trailer.

We are now getting on an age and the annual task of resealing the trailer roof led us to pursue a more maintenance free solution that will make things easier to manage in the years to come. To this end, this year we sought to add a roof structure over our holiday trailer and a deck out front. We've now been informed that we need a building permit to continue with these upgrades and a bylaw amendment to even keep our holiday trailer and outbuildings.