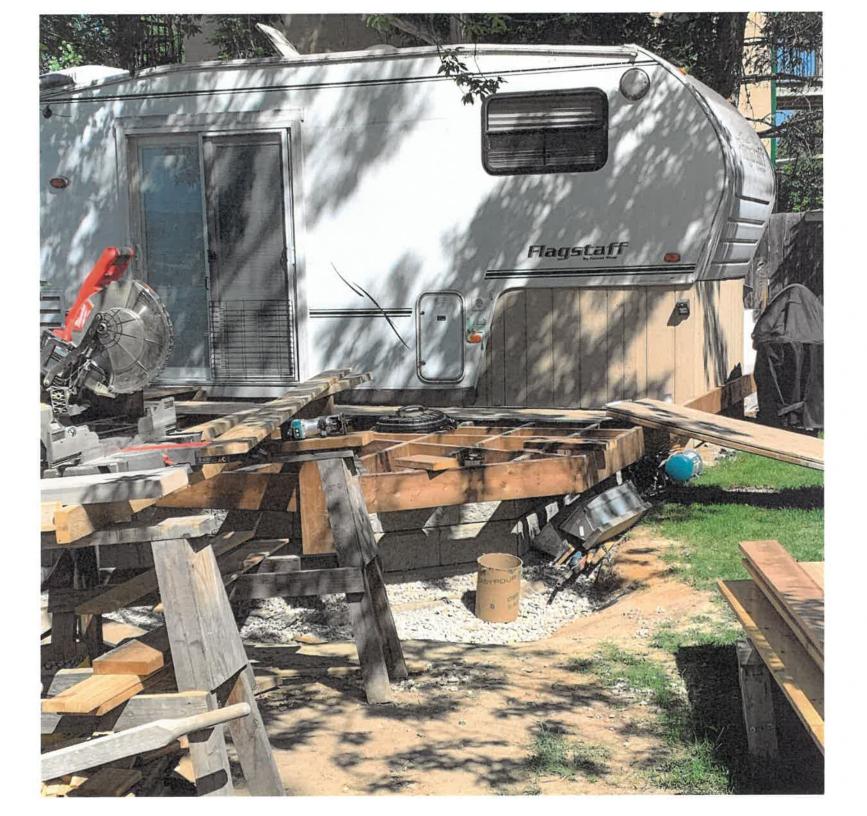

They have been denied a building permit in the past due to usable area on the lot. Once this disappointing news came in they have utilized the property as is. At this point they ae looking to keep the existing travel trailer and improve their living conditions by adding a deck and pergola in front of the travel trailer.

We are now getting on an age and the annual task of resealing the trailer roof led us to pursue a more maintenance free solution that will make things easier to manage in the years to come. To this end, this year we sought to add a roof structure over our holiday trailer and a deck out front. We've now been informed that we need a building permit to continue with these upgrades and a bylaw amendment to even keep our holiday trailer and outbuildings.