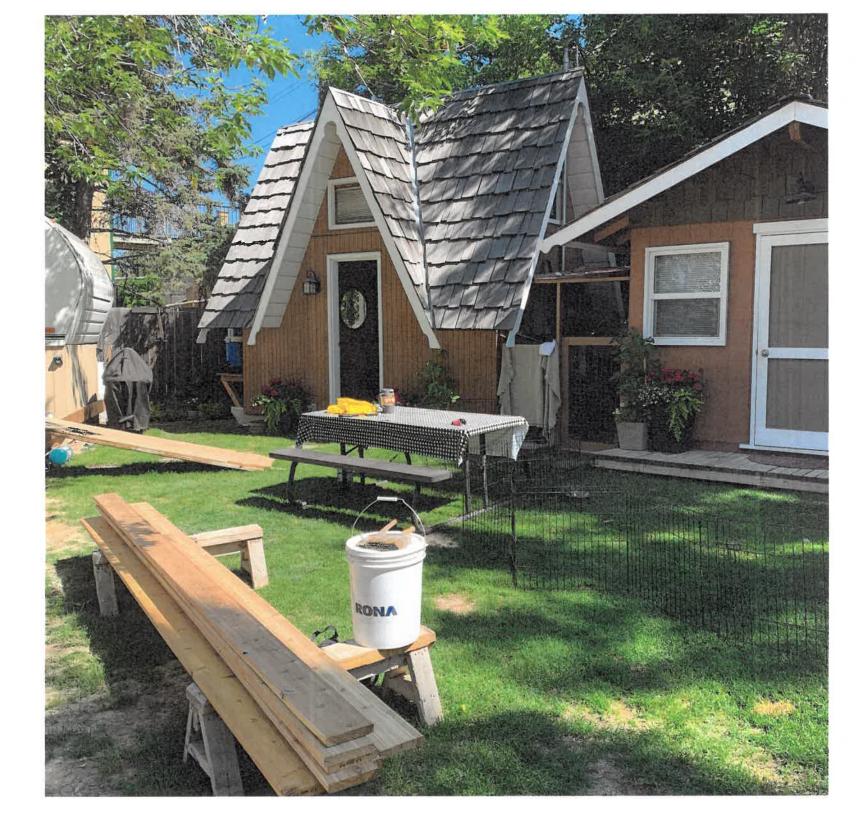

They have been denied a building permit in the past due to usable area on the lot. Once this disappointing news came in they have utilized the property as is. At this point they ae looking to keep the existing travel trailer and improve their living conditions by adding a deck and pergola in front of the travel trailer.

We are now getting on an age and the annual task of resealing the trailer roof led us to pursue a more maintenance free solution that will make things easier to manage in the years to come. To this end, this year we sought to add a roof structure over our holiday trailer and a deck out front. We've now been informed that we need a building permit to continue with these upgrades and a bylaw amendment to even keep our holiday trailer and outbuildings.