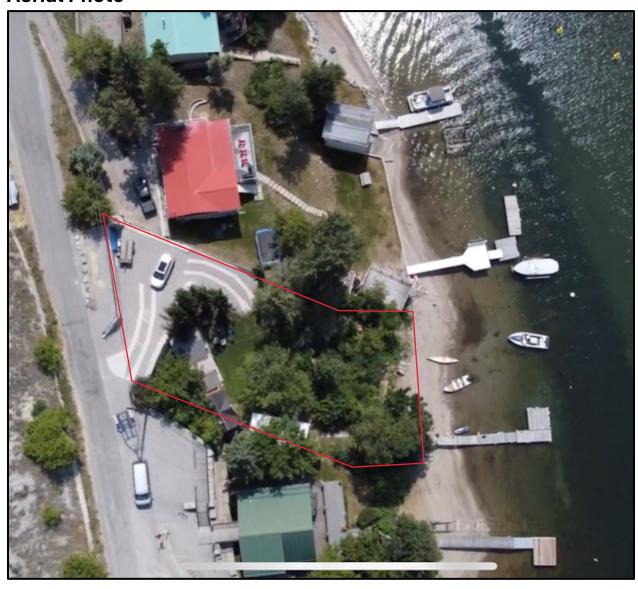

## **Aerial Photo**

### Subject property: 461 Lakeview Place, Windermere BC

### August 13th, 2024

### Bylaw Variance Hearing Board,

To familiarize you with the area and adjacent properties, here is an arial view of the property and a plot plan showing locations of existing structures and footprints of each structure.