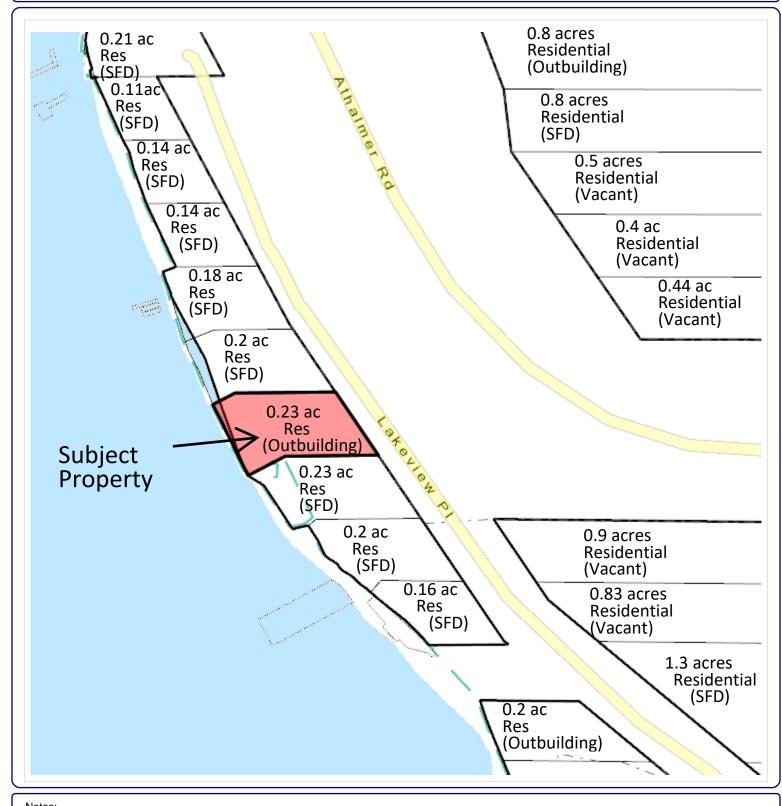

# Land Use Map

Notes:

50 0 25 50 Meters

WGS\_1984\_Web\_Mercator\_Auxiliary\_Sphere
RDEK GeoViewer - 10-24-2024 10:47 AM