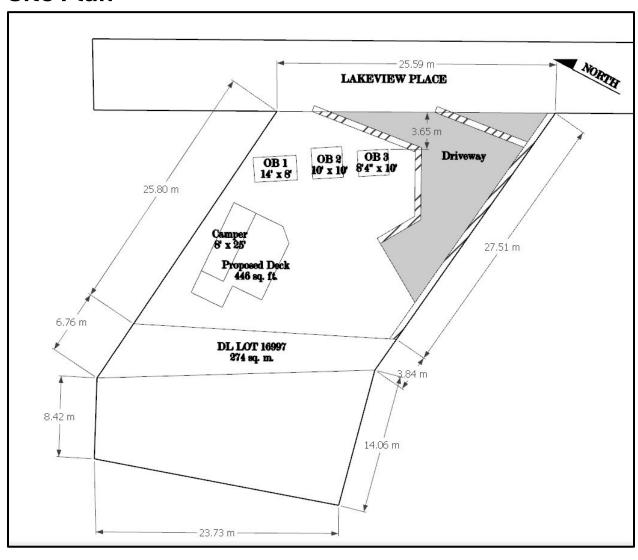

## Site Plan

enil.

AND WHEREAS the Board deems it desirable to make this amendment as aforementioned;

NOW THEREFORE, the Board of the Regional District of East Kootenay in open meeting assembled, enacts as follows:

- This Bylaw may be cited as "Regional District of East Kootenay Columbia Valley Zoning Bylaw No. 3255, 2023 – Amendment Bylaw No. 21, 2024 (Windermere North / McGregor)."
- 2. Section 1.32 is amended by adding the following:
  - (28) On Lot A, District Lot 4347, Kootenay District Plan NEP67223, except parts included in Plans R121 and R289, placement and seasonal *residential use* of one *recreational vehicle* with a roof, covered deck and three outbuildings without establishment of a *principal use* on the property is permitted.

As you can see there is a home on either side of the property that clearly have larger structures and are closer to the lake than the McGregor's Travel Trailer.

When the property was purchased in 1989 a travel trailer and the existing outbuildings were in place. The people who owed the property to the South of the McGregor's at the time were looking to sell but were having a hard time as there was a shared driveway. In 2015 the McGregors, at their own expense, put in a separate driveway, to accommodate. This required extensive retaining walls and costs as the area is on a steep slope. This driveway takes up about 25% of their lot.

They have been denied a building permit in the past due to usable area on the lot. Once this disappointing news came in they have utilized the property as is. At this point they ae looking to keep the existing travel trailer and improve their living conditions by adding a deck and pergola in front of the travel trailer.