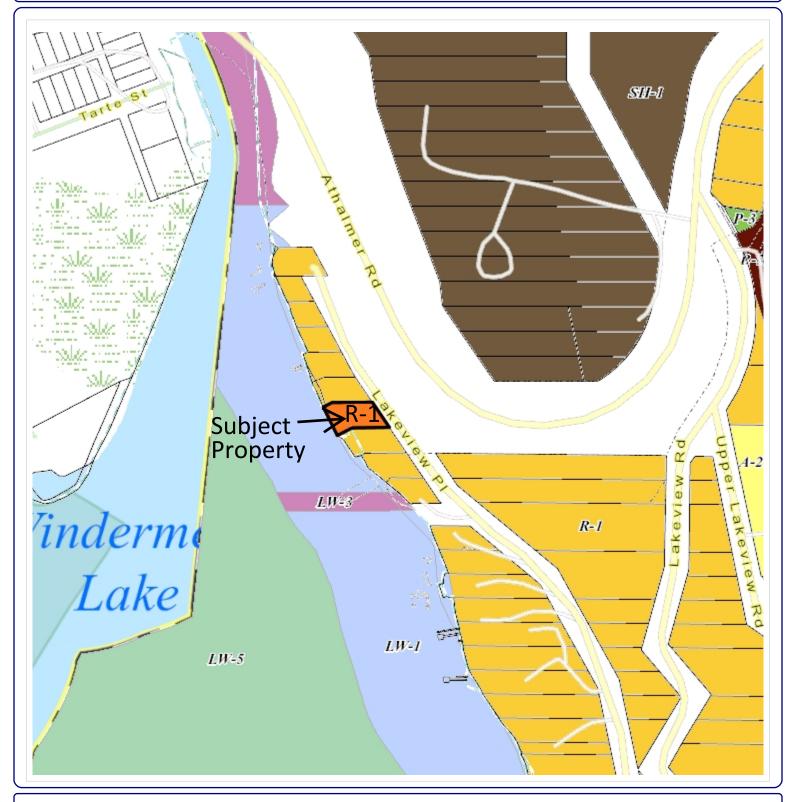

# Zone Designation Map

Notes:

125 0 63 125 Meters

WGS\_1984\_Web\_Mercator\_Auxiliary\_Sphere

RDEK GeoViewer - 10-24-2024 10:48 AM