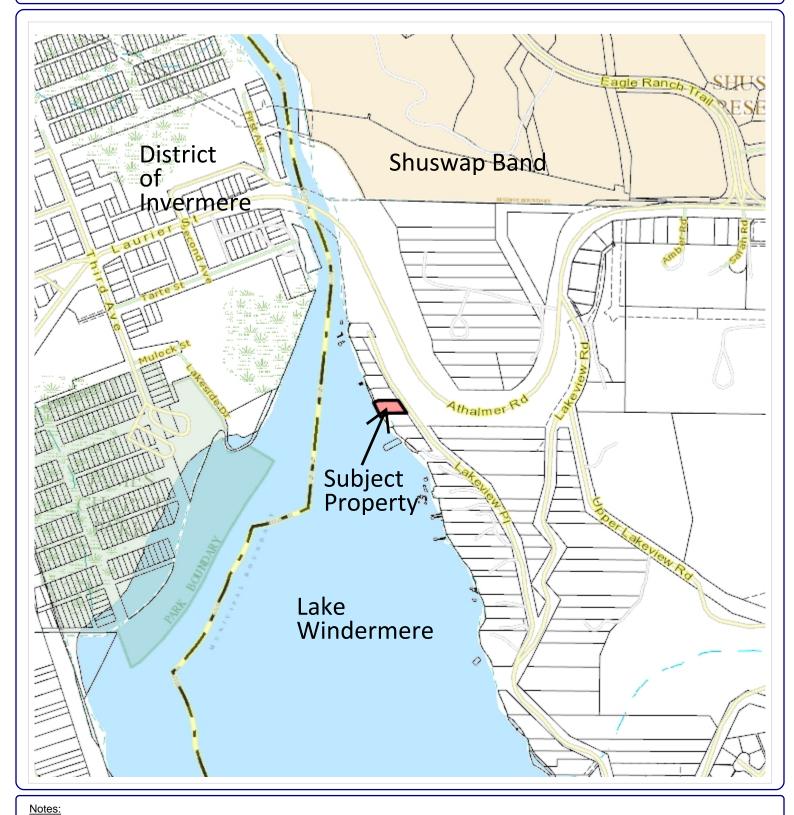

# Location Map

250 0 125 250 Meters

WGS\_1984\_Web\_Mercator\_Auxiliary\_Sphere RDEK GeoViewer - 10-24-2024 10:46 AM

Scale = 1: 10,000

THIS MAP IS NOT TO BE USED FOR NAVIGATION

This map is a user generated static output from an Internet mapping site and is for reference only. Data layers that appear on this map may or may not be accurate, current, or otherwise reliable.